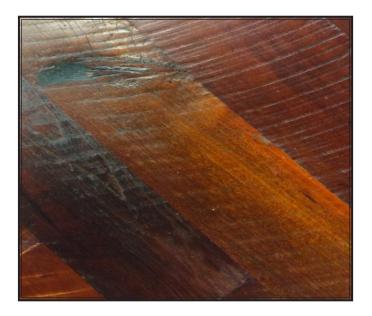

## RECLAIMED PLANK CHERRY

Wide Plank Flooring

Our reclaimed wide plank Cherry can range from light golden blonde to a rich and vibrant red. It can contain natural saw marks for a more rustic appearance or be planed smooth for a more formal feel. Since this product is typically sawn from antique timbers when installed as flooring and exposed to UV light, the color can darken as traditional cherry flooring does.

Reclaimed Cherry is generally sawn from antique beams and sleepers that hold up the structure. A sleeper beam is hewn flat on the top and tends to be round on the sides, sometimes still containing the bark from when the tree was originally cut down. Sleep beams are the main support structure of a barn and can be a range of oak, hickory, cherry, walnut and other hardwood species.