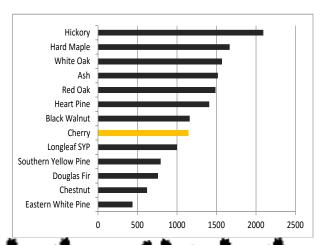

## **SPECIFICATIONS**

| Plank Widths    | 3-5", 4-7" or 5-9"                                |
|-----------------|---------------------------------------------------|
| Plank Lengths   | 2-12'                                             |
| Plank Thickness | 3/4"                                              |
| Edges           | Square, Micro-Beveled<br>or Handscraped           |
| Texture         | Planed Smooth or<br>Natural Texture               |
| Profiles        | Tongue and Groove,<br>Square Edge or Ship-<br>lap |